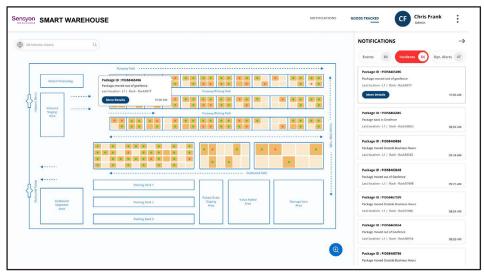

Sensyon Smart Warehouse receives IoT-generated data via the SmartSpaces platform and consolidates it into a single, intuitive dashboard featuring 3D LiDAR technology – so you always have an exceptional real-time, virtual view of current inventory and where specific goods are located. Sensyon Smart Warehouse also alerts when inventory is low, so you can place orders at the optimum time.

Easily track every movement and location of items through the Smart Warehouse dashboard.

• Navigation with LiDAR 3D Digital Twin and Sensyon Mobile App – Now you can "see" every area of the warehouse – even through walls – with LiDAR 3D Digital Twin remote sensing technology using pulsed laser waves that scan IoT sensors to create a 3D replica of your facility. Simply access the 3D LiDAR model on the Sensyon dashboard to quickly locate goods, forklifts, pallets, and more. LiDAR on the Sensyon mobile app also supports indoor navigation to give your workers step-by-step directions to the pallets they need to move. You can also incorporate a task checklist in the app, making it easier to manage an untrained labor force.